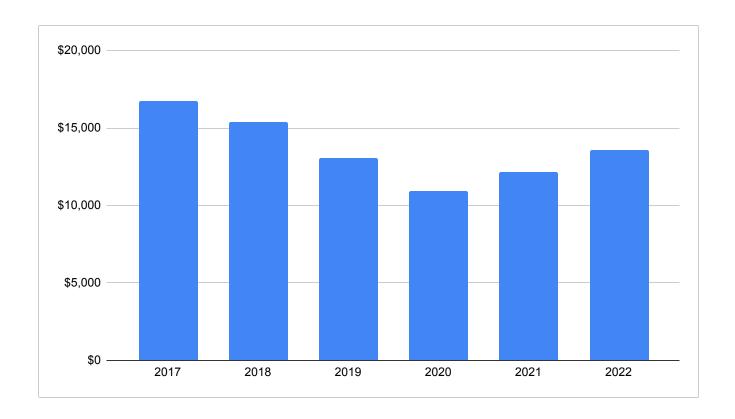

Key Data Row 112 CongName MainAddress EnergyProv ON

**Building Type: All Buildings** 

| 3 71                                                                                                                         |      | Average: | 4,676               | 0              | 0                  | 89,600               | \$13,651 | 10                       |
|------------------------------------------------------------------------------------------------------------------------------|------|----------|---------------------|----------------|--------------------|----------------------|----------|--------------------------|
|                                                                                                                              | Year | Row      | Natural<br>Gas (m3) | Propane<br>(L) | Heating<br>Oil (L) | Electricity<br>(kWh) | Cost     | Annual<br>Tonnes<br>CO2E |
| Energy Row                                                                                                                   | 2017 | 61       | 8,544               | 0              | 0                  | 85,752               | \$16,723 | 18.55                    |
| Energy Row                                                                                                                   | 2018 | 62       | 11,907              | 0              | 0                  | 88,448               | \$15,413 | 25.07                    |
| Energy Row                                                                                                                   | 2019 | 63       | 2,930               | 0              | 0                  | 94,409               | \$13,090 | 7.99                     |
| Energy Row                                                                                                                   | 2020 | 64       | 0                   | 0              | 0                  | 80,169               | \$10,940 | 2.00                     |
| Energy Row                                                                                                                   | 2021 | 65       | 0                   | 0              | 0                  | 91,468               | \$12,177 | 2.29                     |
| Energy Row                                                                                                                   | 2022 | 66       | <br>                | <br>           | 0                  | 97,354               | \$13,561 | 2.43                     |
| Energy Row                                                                                                                   |      |          |                     |                |                    |                      |          |                          |
| We can view a maximum of 7 rows of data at a time; to view different years, change the starting year at the top of the list. |      |          |                     |                |                    |                      |          |                          |
|                                                                                                                              |      |          |                     |                |                    |                      |          |                          |