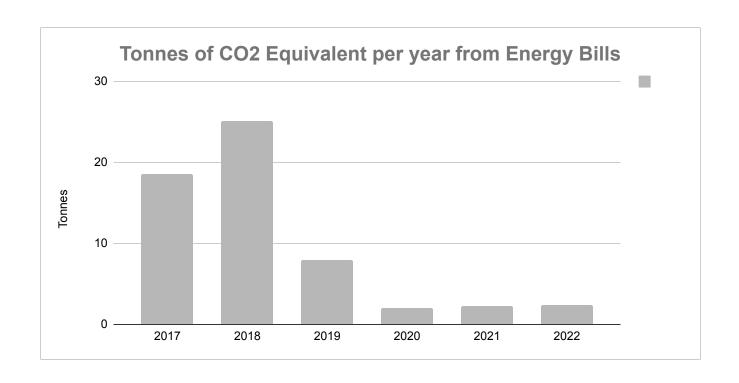

Key Data Row 112 CongName MainAddress EnergyProv ON

**Building Type: All Buildings** 

| 3 71                                                                                                                         |      | Average: | 4,676               | 0              | 0                  | 89,600               | \$13,651 | 10                       |
|------------------------------------------------------------------------------------------------------------------------------|------|----------|---------------------|----------------|--------------------|----------------------|----------|--------------------------|
|                                                                                                                              | Year | Row      | Natural<br>Gas (m3) | Propane<br>(L) | Heating<br>Oil (L) | Electricity<br>(kWh) | Cost     | Annual<br>Tonnes<br>CO2E |
| Energy Row                                                                                                                   | 2017 | 61       | 8,544               | 0              | 0                  | 85,752               | \$16,723 | 18.55                    |
| Energy Row                                                                                                                   | 2018 | 62       | 11,907              | 0              | 0                  | 88,448               | \$15,413 | 25.07                    |
| Energy Row                                                                                                                   | 2019 | 63       | 2,930               | 0              | 0                  | 94,409               | \$13,090 | 7.99                     |
| Energy Row                                                                                                                   | 2020 | 64       | 0                   | 0              | 0                  | 80,169               | \$10,940 | 2.00                     |
| Energy Row                                                                                                                   | 2021 | 65       | 0                   | 0              | 0                  | 91,468               | \$12,177 | 2.29                     |
| Energy Row                                                                                                                   | 2022 | 66       | <br>                | <br>           | 0                  | 97,354               | \$13,561 | 2.43                     |
| Energy Row                                                                                                                   |      |          |                     |                |                    |                      |          |                          |
| We can view a maximum of 7 rows of data at a time; to view different years, change the starting year at the top of the list. |      |          |                     |                |                    |                      |          |                          |
|                                                                                                                              |      |          |                     |                |                    |                      |          |                          |